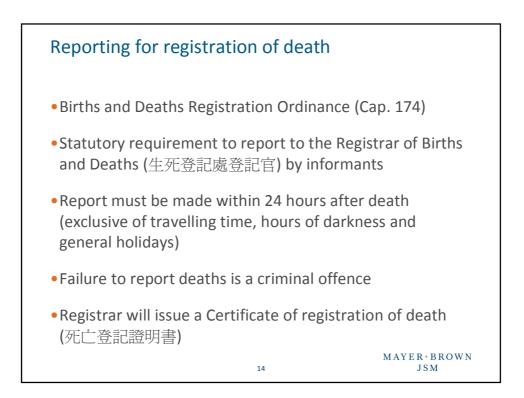

|                             |  |
| Death at Residential Care Homes for<br>the Elderly                                                                            | $\sqrt{-}$           | $\sqrt{-}$                  |  |
| Death at Nursing Homes                                                                                                        | Х                    |                             |  |
|                                                                                                                               |                      |                             |  |
| 12                                                                                                                            |                      | MAYER•BROW<br>JSM           |  |