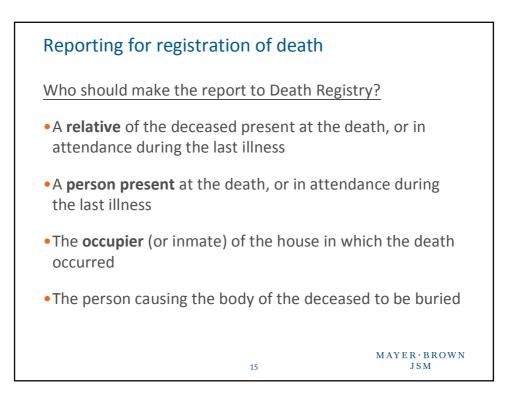

|                             |  |
| Death at Residential Care Homes for<br>the Elderly                                                                            | $\sqrt{-}$           | $\sqrt{-}$                  |  |
| Death at Nursing Homes                                                                                                        | Х                    |                             |  |
|                                                                                                                               |                      |                             |  |
| 12                                                                                                                            |                      | MAYER•BROW<br>JSM           |  |