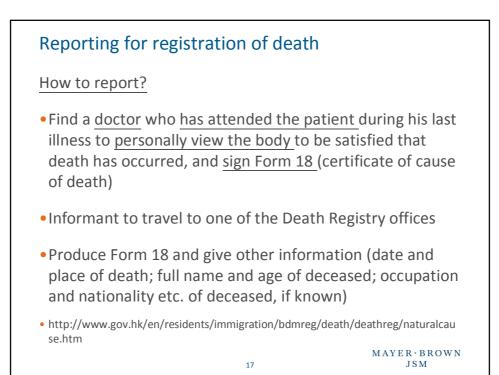

|                             |  |
| Death at Residential Care Homes for<br>the Elderly                                                                            | $\sqrt{-}$           | $\sqrt{-}$                  |  |
| Death at Nursing Homes                                                                                                        | Х                    |                             |  |
|                                                                                                                               |                      |                             |  |
| 12                                                                                                                            |                      | MAYER•BROW<br>JSM           |  |