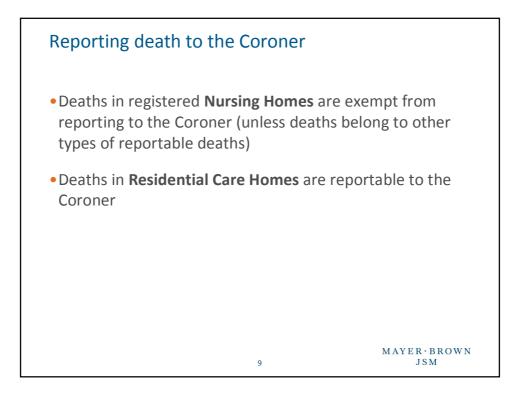

| Reporting death to the Coroner                                                                                                |                      |                             |  |
|-------------------------------------------------------------------------------------------------------------------------------|----------------------|-----------------------------|--|
|                                                                                                                               | Report to<br>Coroner | Report to<br>Death Registry |  |
| Death at home (attended by doctor within 14 days before death)                                                                | Х                    | $\sqrt{-}$                  |  |
| Death at home (not attended by<br>doctor within 14 days before death,<br>but diagnosed with terminal illness<br>before death) | Х                    |                             |  |
| Death at Residential Care Homes for<br>the Elderly                                                                            | $\sqrt{-}$           | $\sqrt{-}$                  |  |
| Death at Nursing Homes                                                                                                        | Х                    |                             |  |
|                                                                                                                               |                      |                             |  |
| 12                                                                                                                            |                      | MAYER•BROW<br>JSM           |  |