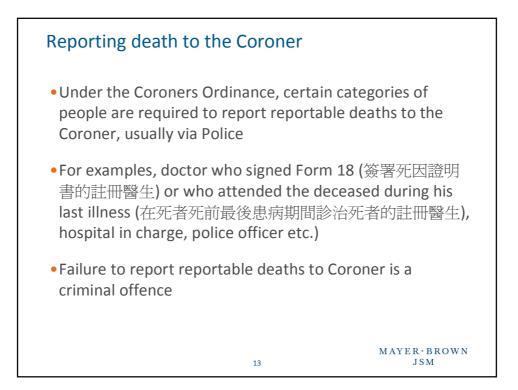

| Reporting death to the Coroner                                                                                                |                      |                             |  |
|-------------------------------------------------------------------------------------------------------------------------------|----------------------|-----------------------------|--|
|                                                                                                                               | Report to<br>Coroner | Report to<br>Death Registry |  |
| Death at home (attended by doctor within 14 days before death)                                                                | Х                    | $\sqrt{-}$                  |  |
| Death at home (not attended by<br>doctor within 14 days before death,<br>but diagnosed with terminal illness<br>before death) | Х                    |                             |  |
| Death at Residential Care Homes for<br>the Elderly                                                                            | $\sqrt{-}$           | $\sqrt{-}$                  |  |
| Death at Nursing Homes                                                                                                        | Х                    |                             |  |
|                                                                                                                               |                      |                             |  |
| 12                                                                                                                            |                      | MAYER•BROW<br>JSM           |  |