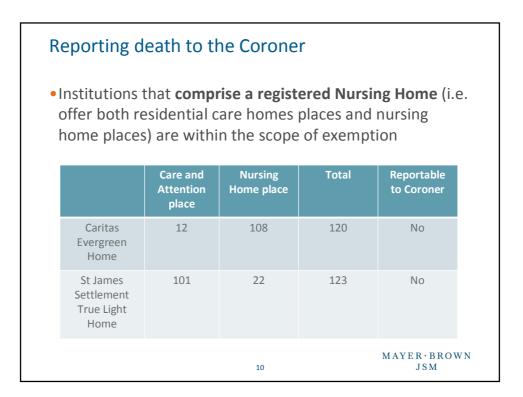

| Reporting death to the Coroner                                                                                                |                      |                             |  |
|-------------------------------------------------------------------------------------------------------------------------------|----------------------|-----------------------------|--|
|                                                                                                                               | Report to<br>Coroner | Report to<br>Death Registry |  |
| Death at home (attended by doctor within 14 days before death)                                                                | Х                    | $\sqrt{-}$                  |  |
| Death at home (not attended by<br>doctor within 14 days before death,<br>but diagnosed with terminal illness<br>before death) | Х                    |                             |  |
| Death at Residential Care Homes for<br>the Elderly                                                                            | $\sqrt{-}$           | $\sqrt{-}$                  |  |
| Death at Nursing Homes                                                                                                        | Х                    |                             |  |
|                                                                                                                               |                      |                             |  |
| 12                                                                                                                            |                      | MAYER•BROW<br>JSM           |  |