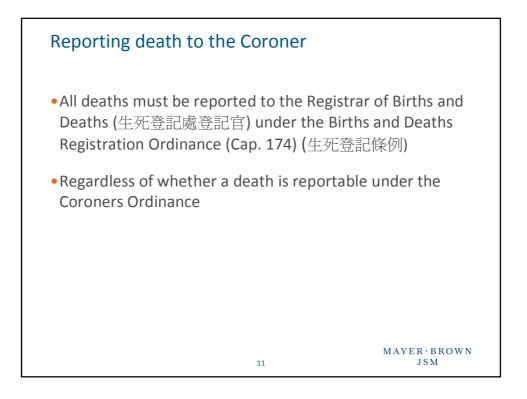

| Reporting death to the Coroner                                                                                                |                      |                             |  |
|-------------------------------------------------------------------------------------------------------------------------------|----------------------|-----------------------------|--|
|                                                                                                                               | Report to<br>Coroner | Report to<br>Death Registry |  |
| Death at home (attended by doctor within 14 days before death)                                                                | Х                    | $\sqrt{-}$                  |  |
| Death at home (not attended by<br>doctor within 14 days before death,<br>but diagnosed with terminal illness<br>before death) | Х                    |                             |  |
| Death at Residential Care Homes for<br>the Elderly                                                                            | $\sqrt{-}$           | $\sqrt{-}$                  |  |
| Death at Nursing Homes                                                                                                        | Х                    |                             |  |
|                                                                                                                               |                      |                             |  |
| 12                                                                                                                            |                      | MAYER•BROW<br>JSM           |  |